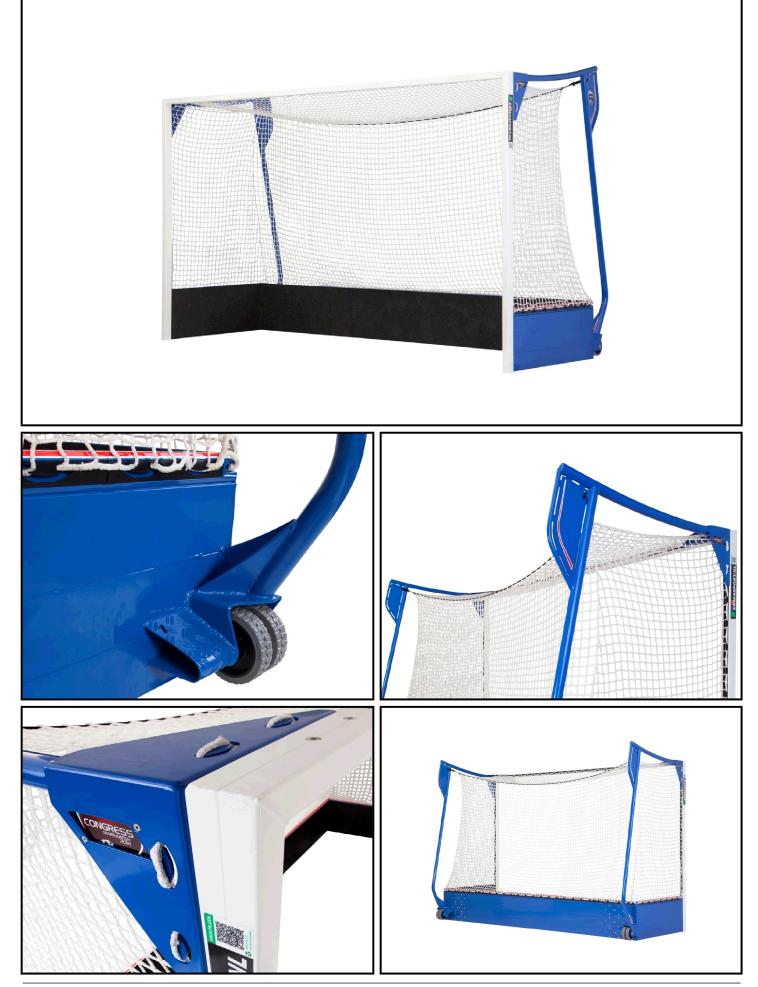

## Hockey goal EHL XTREME Outdoor

Artikelcode: S-4810

| General Information |                                                                                                     |
|---------------------|-----------------------------------------------------------------------------------------------------|
| Ara of application  | Competition                                                                                         |
| Execution           | Aluminium construction, fully welded with integrated net suspension system                          |
|                     | Optimal extra use of advertising space for optimal representation of your sponsor                   |
| Optics              | Powder coating - available in all colors                                                            |
| Dimensions          | 3,66 x 2,14 m / Side- and backboard 0,46m                                                           |
| Seating             |                                                                                                     |
| Profile - Stander   | 75 x 50 mm incl. internal reinforcement which significantly reduces denting due to ball impacts     |
| Profile - Panels    | Ø 50x4mm for exceptional stability                                                                  |
| Profile – Top bar   | Goal support tube is inserted into the goal frames first and then welded, special rubber, extremely |
| Panels              | sound-proofed                                                                                       |
| Carying handles     |                                                                                                     |
| Transport wheels    | Double wheels for easy moving incl. footrest                                                        |
|                     |                                                                                                     |
| Certification       | TÜV approved according to -                                                                         |
| Item No.            | S-4800 (kit form)                                                                                   |
| Manufacturer        | ERMA Sport                                                                                          |
|                     |                                                                                                     |
|                     |                                                                                                     |
|                     | - FIH Congress 2014                                                                                 |
|                     |                                                                                                     |