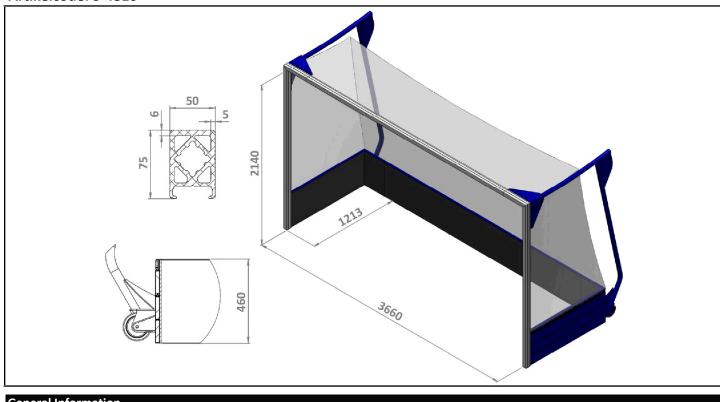

## Hockey goal EHL XTREME Outdoor

Artikelcode: S-4810

| General Information |                                                                                                     |
|---------------------|-----------------------------------------------------------------------------------------------------|
| Ara of application  | Competition                                                                                         |
| Execution           | Aluminium construction, fully welded with integrated net suspension system                          |
|                     | Optimal extra use of advertising space for optimal representation of your sponsor                   |
| Optics              | Powder coating - available in all colors                                                            |
| Dimensions          | 3,66 x 2,14 m / Side- and backboard 0,46m                                                           |
| Seating             |                                                                                                     |
| Profile - Stander   | 75 x 50 mm incl. internal reinforcement which significantly reduces denting due to ball impacts     |
| Profile - Panels    | Ø 50x4mm for exceptional stability                                                                  |
| Profile – Top bar   | Goal support tube is inserted into the goal frames first and then welded, special rubber, extremely |
| Panels              | sound-proofed                                                                                       |
| Carying handles     |                                                                                                     |
| Transport wheels    | Double wheels for easy moving incl. footrest                                                        |
|                     |                                                                                                     |
| Certification       | TÜV approved according to -                                                                         |
| Item No.            | S-4800 (kit form)                                                                                   |
| Manufacturer        | ERMA Sport                                                                                          |
|                     |                                                                                                     |
|                     |                                                                                                     |
|                     | - FIH Congress 2014                                                                                 |
|                     |                                                                                                     |