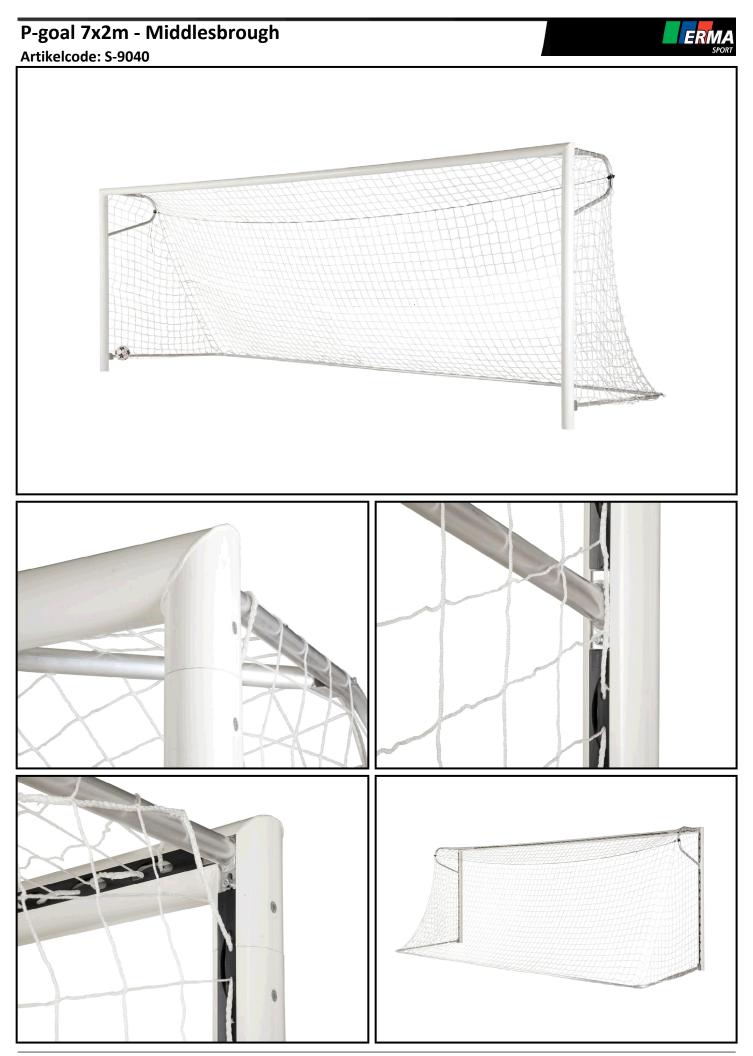

## P-goal 7x2m - Middlesbrough

Artikelcode: S-9040

| General Information |                                                                                    |
|---------------------|------------------------------------------------------------------------------------|
| Ara of application  | Competition                                                                        |
| Execution           | Aluminum powder coated goal                                                        |
| Optics              | The goal has just integrated hooks with a synthetic net-strip                      |
| Dimensions          | 7,32x2,44m                                                                         |
| Seating             |                                                                                    |
| Profile - Stander   | Performed sustainability extrusion profiles (100x120mm) for the post and crossbar. |
| Profile - Panels    | The bar is fitted with a welded corner                                             |
| Profile – Top bar   | The post and crossbar are attached by a solid coupling                             |
| Panels              |                                                                                    |
| Carying handles     |                                                                                    |
| Transport wheels    |                                                                                    |
| Certification       | NEN-EN 748 Sports field equipment & ISA Standard                                   |
| Item No.            | S-9040                                                                             |
| Manufacturer        | ERMA Sport                                                                         |
|                     |                                                                                    |
|                     | - The height is adjustable with blocks in the post profile                         |
|                     | - No vulnerable brackets                                                           |
|                     |                                                                                    |
|                     | 1                                                                                  |