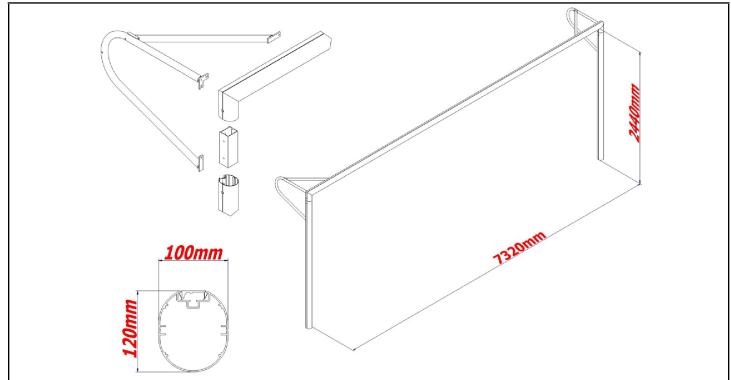

## P-goal 7x2m - Middlesbrough

Artikelcode: S-9040

| General Information |                                                                                    |
|---------------------|------------------------------------------------------------------------------------|
| Ara of application  | Competition                                                                        |
| Execution           | Aluminum powder coated goal                                                        |
| Optics              | The goal has just integrated hooks with a synthetic net-strip                      |
| Dimensions          | 7,32x2,44m                                                                         |
| Seating             |                                                                                    |
| Profile - Stander   | Performed sustainability extrusion profiles (100x120mm) for the post and crossbar. |
| Profile - Panels    | The bar is fitted with a welded corner                                             |
| Profile – Top bar   | The post and crossbar are attached by a solid coupling                             |
| Panels              |                                                                                    |
| Carying handles     |                                                                                    |
| Transport wheels    |                                                                                    |
| Certification       | NEN-EN 748 Sports field equipment & ISA Standard                                   |
| Item No.            | S-9040                                                                             |
| Manufacturer        | ERMA Sport                                                                         |
|                     |                                                                                    |
|                     | - The height is adjustable with blocks in the post profile                         |
|                     | - No vulnerable brackets                                                           |
|                     |                                                                                    |
|                     | 1                                                                                  |