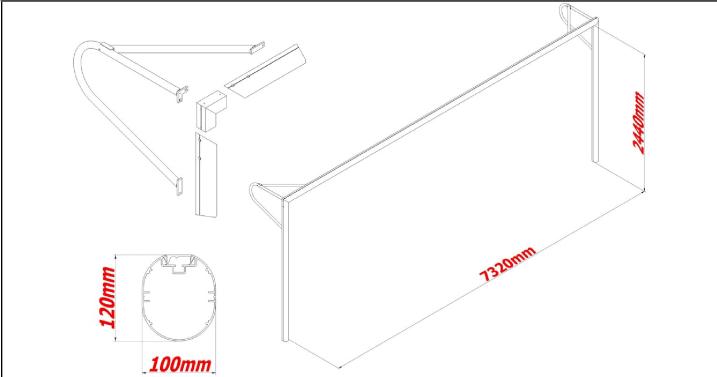

## P-goal 7x2m - Tottenham

Artikelcode: S-9010

| Genera | Information |
|--------|-------------|
|        |             |

| Ara of application Competition                                                     |  |
|------------------------------------------------------------------------------------|--|
| Competition                                                                        |  |
| Aluminum powder coated goal                                                        |  |
|                                                                                    |  |
| The goal has just integrated hooks with a synthetic net-strip                      |  |
| 7,32x2,44m                                                                         |  |
|                                                                                    |  |
| Performed sustainability extrusion profiles (100x120mm) for the post and crossbar. |  |
|                                                                                    |  |
| The post and crossbar are attached by a solid coupling                             |  |
|                                                                                    |  |
|                                                                                    |  |
|                                                                                    |  |
| NEN-EN 748 Sports field equipment & ISA Standard                                   |  |
| S-9010                                                                             |  |
| ERMA Sport                                                                         |  |
| - The height is adjustable with blocks in the post profile                         |  |
| - No vulnerable brackets                                                           |  |
|                                                                                    |  |