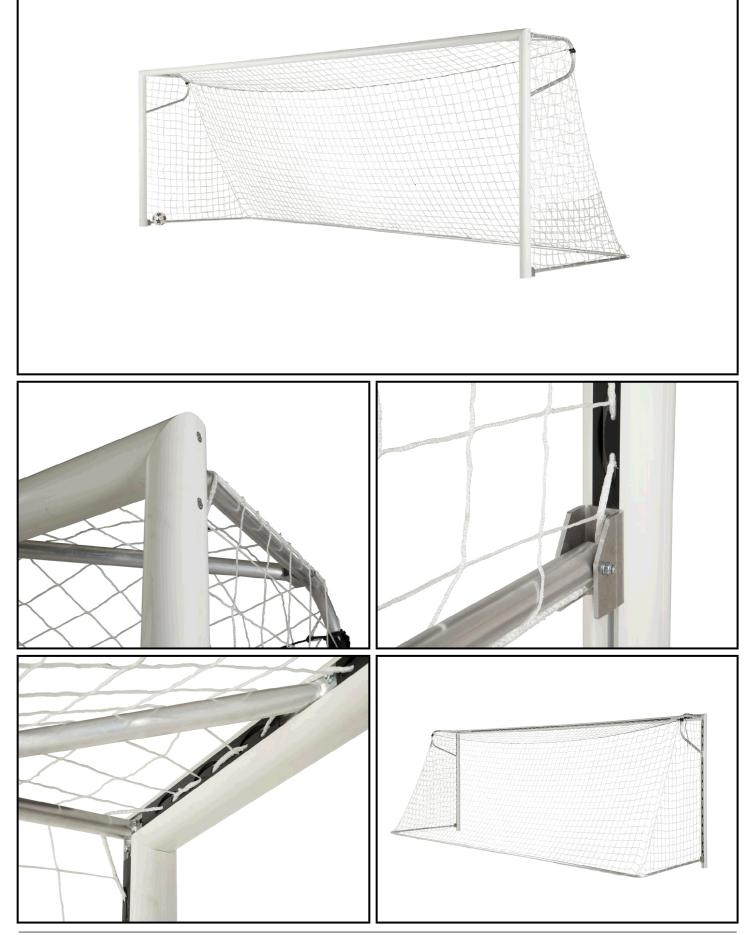

## P-goal 7x2m - Tottenham

Artikelcode: S-9010

| Genera | Information |
|--------|-------------|
|        |             |

| Ara of application Competition                                                     |  |
|------------------------------------------------------------------------------------|--|
| Competition                                                                        |  |
| Aluminum powder coated goal                                                        |  |
|                                                                                    |  |
| The goal has just integrated hooks with a synthetic net-strip                      |  |
| 7,32x2,44m                                                                         |  |
|                                                                                    |  |
| Performed sustainability extrusion profiles (100x120mm) for the post and crossbar. |  |
|                                                                                    |  |
| The post and crossbar are attached by a solid coupling                             |  |
|                                                                                    |  |
|                                                                                    |  |
|                                                                                    |  |
| NEN-EN 748 Sports field equipment & ISA Standard                                   |  |
| S-9010                                                                             |  |
| ERMA Sport                                                                         |  |
| - The height is adjustable with blocks in the post profile                         |  |
| - No vulnerable brackets                                                           |  |
|                                                                                    |  |