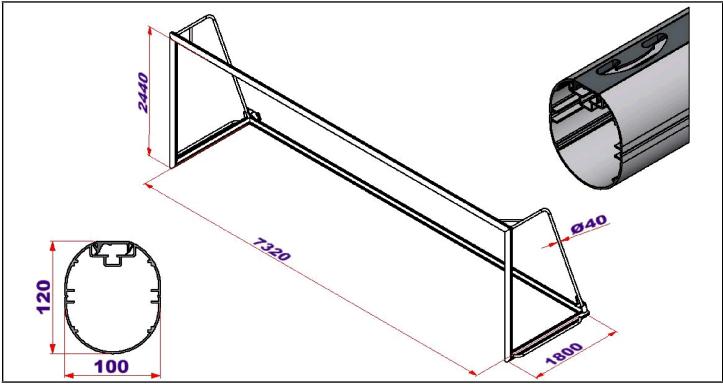

The Sheffield is a sustainable transportable goal of 7x2m which is suitable for placement on a practice field. The Sheffield is provided with sturdy shores and an oval 100x120mm extrusion profile. The goal has a hookless net fixation through a synthetic net strip. This net fixation is very safe because it contains no protruding parts. Next to safety, you will also not be bothered by vulnerable brackets and optic it looks very nice. The Sheffield has two wheels on the back side, which make it suitable for transportation over (artificial) grass fields. On the outside of the Sheffield there are carriage shackles to easily lift the goal. The Sheffield is very suitable for intensive practice use.