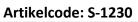

The Sheffield is a sustainable transportable goal of 7x2m which is suitable for placement on a practice field. The Sheffield is provided with sturdy shores and an oval 100x120mm extrusion profile. The goal has a hookless net fixation through a synthetic net strip. This net fixation is very safe because it contains no protruding parts. Next to safety, you will also not be bothered by vulnerable brackets and optic it looks very nice. The Sheffield has two wheels on the back side, which make it suitable for transportation over (artificial) grass fields. On the outside of the Sheffield there are carriage shackles to easily lift the goal. The Sheffield is very suitable for intensive practice use.