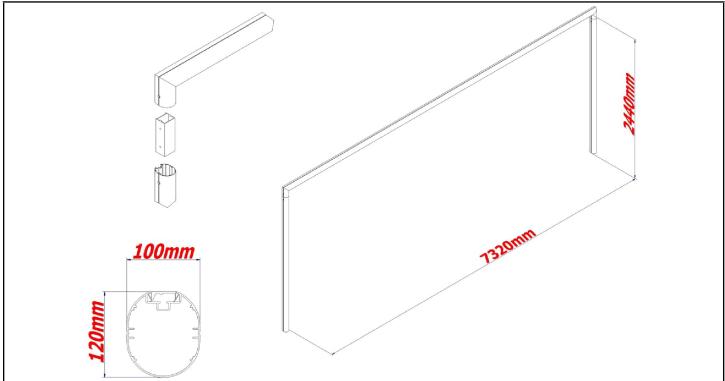

## WC Soccer goal 7x2m - Middlesbrough

Artikelcode: S-9060

| General Information |                                                                                    |
|---------------------|------------------------------------------------------------------------------------|
| Ara of application  | Competition                                                                        |
| Execution           | Aluminum powder coated goal                                                        |
| Optics              | The goal has just integrated hooks with a synthetic net-strip                      |
| Dimensions          | 7,32x2,44m                                                                         |
| Seating             |                                                                                    |
| Profile - Stander   | Performed sustainability extrusion profiles (100x120mm) for the post and crossbar. |
| Profile - Panels    | Wall thickness 2mm and profile with reinforcing ribs and welded corners!           |
| Profile – Top bar   | The post and crossbar are attached by a solid coupling                             |
| Panels              |                                                                                    |
| Carying handles     |                                                                                    |
| Transport wheels    |                                                                                    |
| Certification       | NEN-EN 748 Sports field equipment & ISA Standard                                   |
| Item No.            | S-9060                                                                             |
| Manufacturer        | ERMA Sport                                                                         |
|                     |                                                                                    |
|                     | - The height is adjustable with blocks in the post profile                         |
|                     | - No vulnerable brackets                                                           |
|                     |                                                                                    |