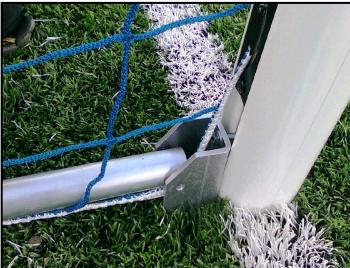

## WC Soccer goal 7x2m - Middlesbrough

Artikelcode: S-9060

| General Information |                                                                                    |
|---------------------|------------------------------------------------------------------------------------|
| Ara of application  | Competition                                                                        |
| Execution           | Aluminum powder coated goal                                                        |
| Optics              | The goal has just integrated hooks with a synthetic net-strip                      |
| Dimensions          | 7,32x2,44m                                                                         |
| Seating             |                                                                                    |
| Profile - Stander   | Performed sustainability extrusion profiles (100x120mm) for the post and crossbar. |
| Profile - Panels    | Wall thickness 2mm and profile with reinforcing ribs and welded corners!           |
| Profile – Top bar   | The post and crossbar are attached by a solid coupling                             |
| Panels              |                                                                                    |
| Carying handles     |                                                                                    |
| Transport wheels    |                                                                                    |
| Certification       | NEN-EN 748 Sports field equipment & ISA Standard                                   |
| Item No.            | S-9060                                                                             |
| Manufacturer        | ERMA Sport                                                                         |
|                     |                                                                                    |
|                     | - The height is adjustable with blocks in the post profile                         |
|                     | - No vulnerable brackets                                                           |
|                     |                                                                                    |