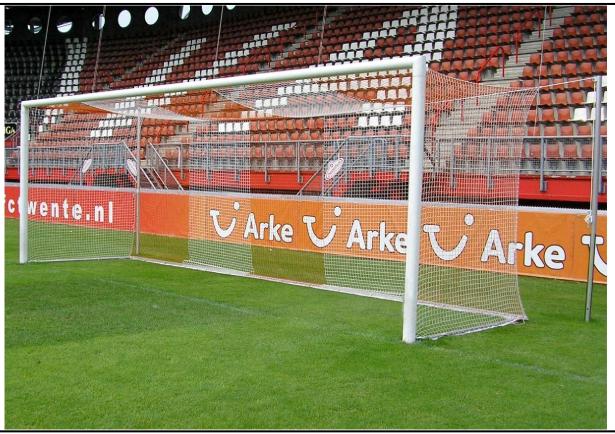

## WC Soccer goal 7x2m - Middlesbrough

Artikelcode: S-9060

| General Information |                                                                                    |
|---------------------|------------------------------------------------------------------------------------|
| Ara of application  | Competition                                                                        |
| Execution           | Aluminum powder coated goal                                                        |
| Optics              | The goal has just integrated hooks with a synthetic net-strip                      |
| Dimensions          | 7,32x2,44m                                                                         |
| Seating             |                                                                                    |
| Profile - Stander   | Performed sustainability extrusion profiles (100x120mm) for the post and crossbar. |
| Profile - Panels    | Wall thickness 2mm and profile with reinforcing ribs and welded corners!           |
| Profile – Top bar   | The post and crossbar are attached by a solid coupling                             |
| Panels              |                                                                                    |
| Carying handles     |                                                                                    |
| Transport wheels    |                                                                                    |
| Certification       | NEN-EN 748 Sports field equipment & ISA Standard                                   |
| Item No.            | S-9060                                                                             |
| Manufacturer        | ERMA Sport                                                                         |
|                     |                                                                                    |
|                     | - The height is adjustable with blocks in the post profile                         |
|                     | - No vulnerable brackets                                                           |
|                     |                                                                                    |