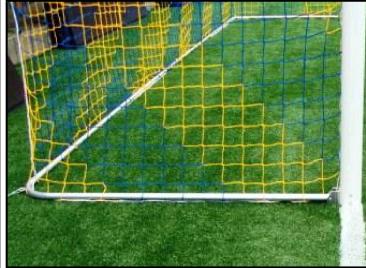

## WC Soccer goal 7x2m - Middlesbrough

Artikelcode: S-9060

| General Information |                                                                                    |
|---------------------|------------------------------------------------------------------------------------|
| Ara of application  | Competition                                                                        |
| Execution           | Aluminum powder coated goal                                                        |
| Optics              | The goal has just integrated hooks with a synthetic net-strip                      |
| Dimensions          | 7,32x2,44m                                                                         |
| Seating             |                                                                                    |
| Profile - Stander   | Performed sustainability extrusion profiles (100x120mm) for the post and crossbar. |
| Profile - Panels    | Wall thickness 2mm and profile with reinforcing ribs and welded corners!           |
| Profile – Top bar   | The post and crossbar are attached by a solid coupling                             |
| Panels              |                                                                                    |
| Carying handles     |                                                                                    |
| Transport wheels    |                                                                                    |
| Certification       | NEN-EN 748 Sports field equipment & ISA Standard                                   |
| Item No.            | S-9060                                                                             |
| Manufacturer        | ERMA Sport                                                                         |
|                     |                                                                                    |
|                     | - The height is adjustable with blocks in the post profile                         |
|                     | - No vulnerable brackets                                                           |
|                     |                                                                                    |