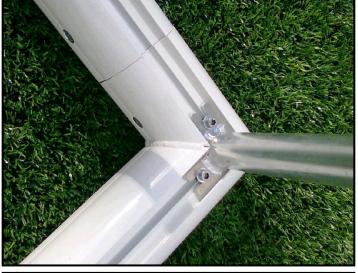

## WC Soccer goal 7x2m - Middlesbrough

Artikelcode: S-9060

| General Information |                                                                                    |
|---------------------|------------------------------------------------------------------------------------|
| Ara of application  | Competition                                                                        |
| Execution           | Aluminum powder coated goal                                                        |
| Optics              | The goal has just integrated hooks with a synthetic net-strip                      |
| Dimensions          | 7,32x2,44m                                                                         |
| Seating             |                                                                                    |
| Profile - Stander   | Performed sustainability extrusion profiles (100x120mm) for the post and crossbar. |
| Profile - Panels    | Wall thickness 2mm and profile with reinforcing ribs and welded corners!           |
| Profile – Top bar   | The post and crossbar are attached by a solid coupling                             |
| Panels              |                                                                                    |
| Carying handles     |                                                                                    |
| Transport wheels    |                                                                                    |
| Certification       | NEN-EN 748 Sports field equipment & ISA Standard                                   |
| Item No.            | S-9060                                                                             |
| Manufacturer        | ERMA Sport                                                                         |
|                     |                                                                                    |
|                     | - The height is adjustable with blocks in the post profile                         |
|                     | - No vulnerable brackets                                                           |
|                     |                                                                                    |